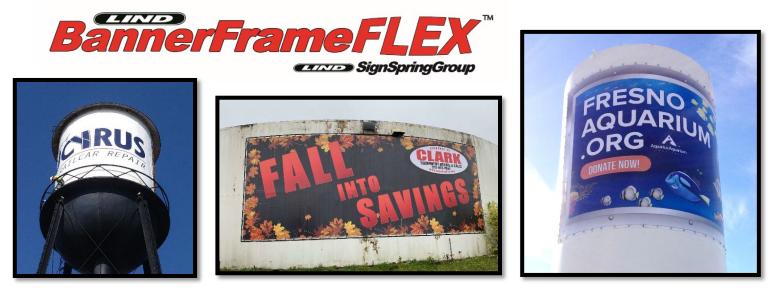

**BannerFrameFLEX!** Amazing solution for round and concave surfaces. Perfect for tanks, towers and any curved surface regardless of size!

**BulletinFrame!** ships prepped & loaded with Lind BannerSprings. No prep required. The absolute easiest way to convert signage to Lind SignSpring. Simply screw BulletinFrame sections into face perimeter. Protects, preserves, and strengthens sign faces. Flawless appearance, long-term durability & easy change-outs.