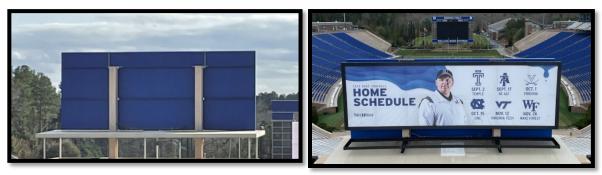

**BannerFrameAIR!** No Surface? No Problem! Solution for Open Air and uneven surfaces such as scoreboard backs, parking garage wall surfaces,

stadium supports and more. BannerFrame Air provides a solid framing solution with rear windblock and front installations. Systems ship pre-measured and prepped for direct from box installation.