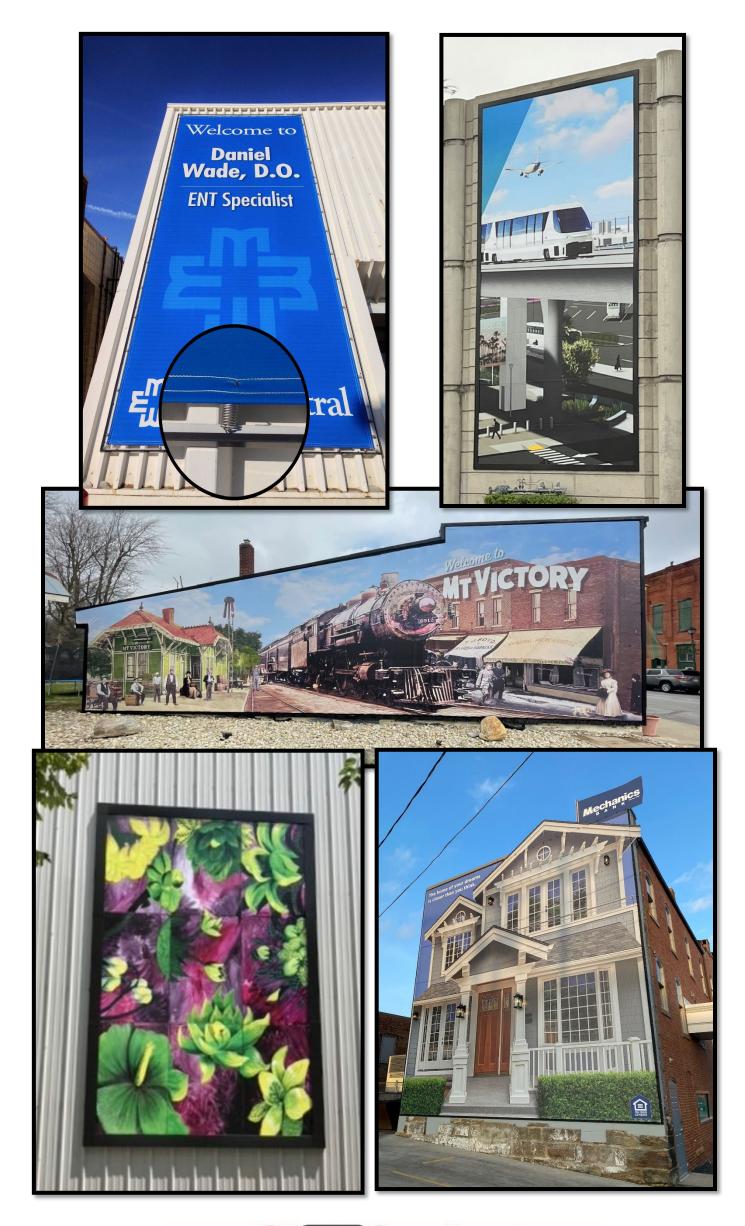

**BannerFrameAIR!** No Surface? No Problem! Solution for Open Air and uneven surfaces such as scoreboard backs, parking garage wall surfaces,

stadium supports and more. BannerFrame Air provides a solid framing solution with rear windblock and front installations. Systems ship pre-measured and prepped for direct from box installation.

**BannerFrameFLEX!** Amazing solution for round and concave surfaces. Perfect for tanks, towers and any curved surface regardless of size!

**BulletinFrame!** ships prepped & loaded with Lind BannerSprings. No prep required. The absolute easiest way to convert signage to Lind SignSpring. Simply screw BulletinFrame sections into face perimeter. Protects, preserves, and strengthens sign faces. Flawless appearance, long-term durability & easy change-outs.