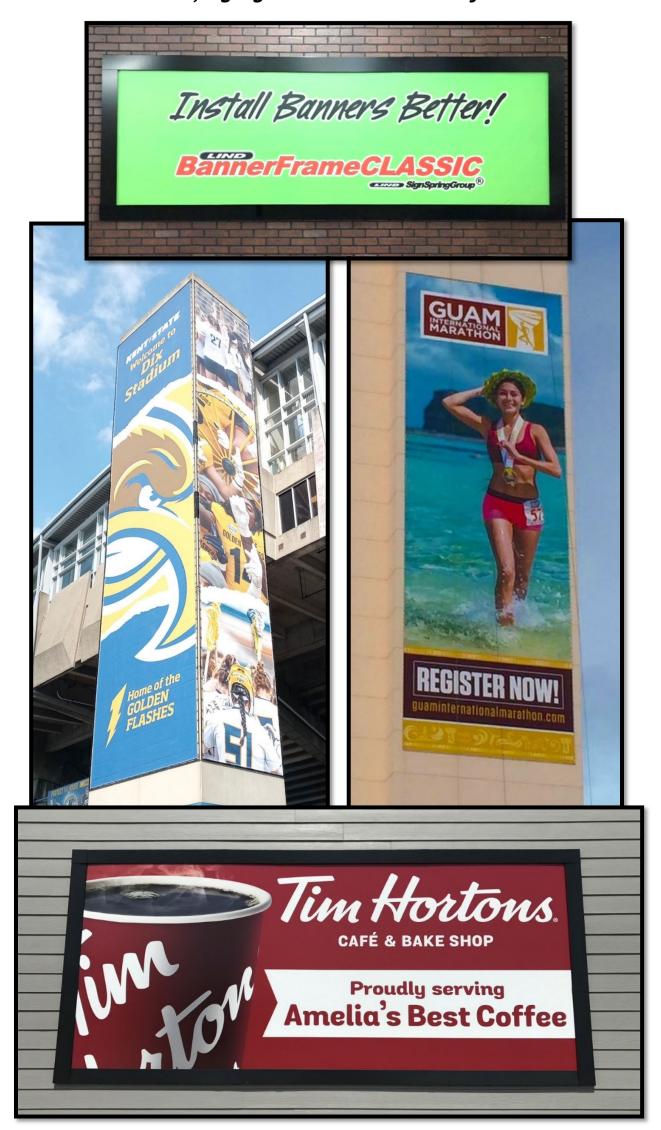

## Every Surface. Every Size. Always Perfect! SignSpring

Meet the Family!

**BannerFrameCLASSIC!** The workhorse of the family. Simple and durable. Any size display, including huge multi story wallscapes and billboards. With or without cover sections, the best system on earth!