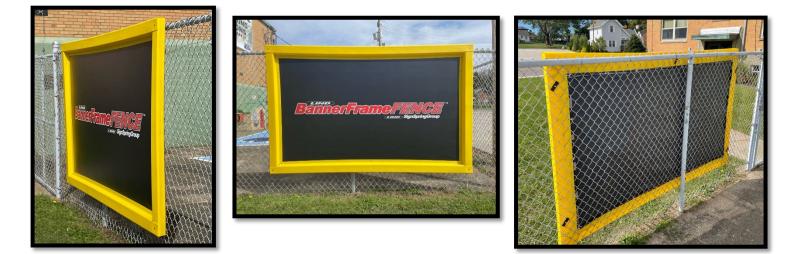

**BannerFrameFENCE!** Finally a perfect solution for Banners on fencing! One piece, padded and easy open & close cover sections. Perfect for athletic fields, and any facility with high-visibility fencing. Only BannerFrameFENCE enables easy installations and change-outs with life time durability and impact resistance.