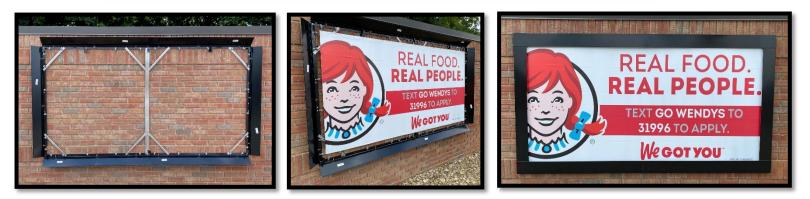

**BannerFrameDeluxe!** An upscale alternative to BannerFrameClassic cover sections. Takes banner and wallscape displays to an entire new level!

**BannerFrameHinge!** Easy open & close cover sections. The absolute easiest way to install and changeout banners. Perfect for retail users with frequent content changeouts.