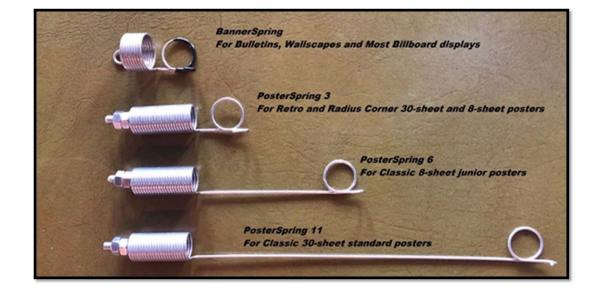

#### **PosterSpring 6 for Jr 8-sheet posters**

#### **PosterSpring 3 for Retro posters**

- Install springs directly to face perimeter or pre-install on board strips.
- One installer, No Tools, No Hardware, No Wrinkles.
- Trampoline simplicity, large billboard durability.
- Tight, flawless installations & quick easy 1-man change-outs.