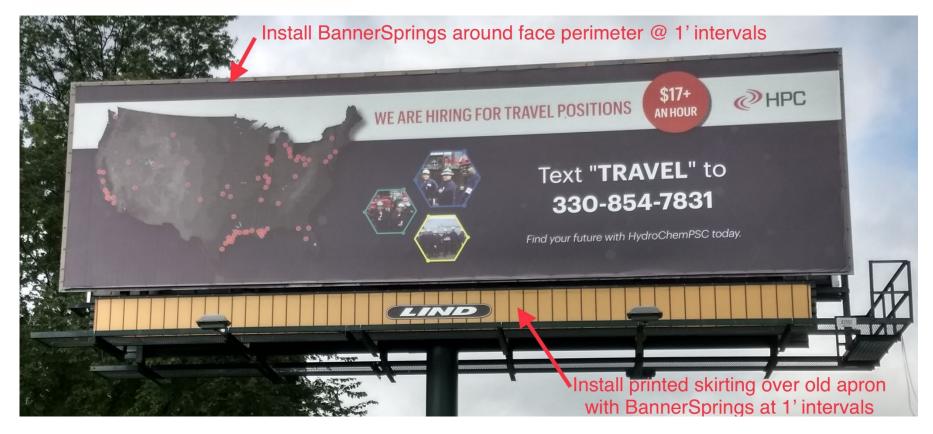

## **BannerSpring** Easy Bulletin Extensions

## Wrap-BannerSpring Combo

Wallscapes!

**BannerSpring Outdoor Bulletin Installation Directions** 

SignSpring ... for Outdoor!