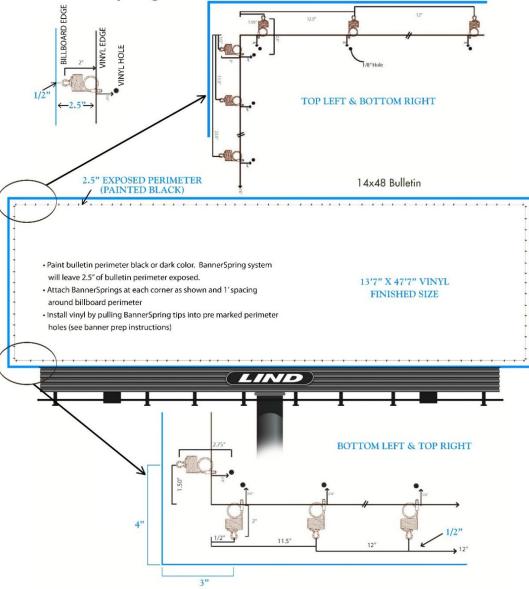

## **BannerSpring** Easy Bulletin Extensions

## Wrap-BannerSpring Combo

Wallscapes!

**BannerSpring Outdoor Bulletin Installation Directions** 

SignSpring ... for Outdoor!