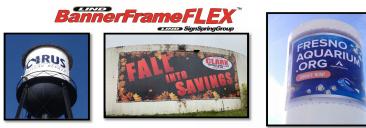

#### SignSpringGroup Fabric Graphic Installation Systems Install Banners Better!

**BannerFrameFLEX!** Amazing solution for round and concave surfaces. Perfect for tanks, towers and any curved surface regardless of size!