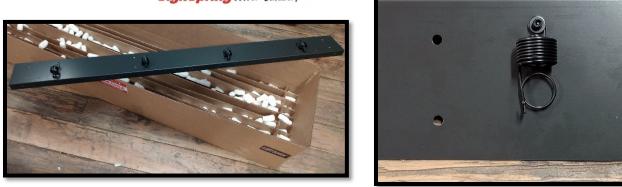

### Simple!

-BulletinFrame ships prepped & loaded with Lind BannerSprings. -System & Vinyls go directly from box to billboard. No prep required. -Simply screw BulletinFrame sections into face perimeter. -Protects, preserves and strengthens billboard perimeter. -Flawless appearance, long-term durability & easy change-outs.

Install BulletinFrame around billboard perimeter. Install from the front or sides of your face. Simply use a cordless drill and your preferred wood or metal screw fastener.

Install vinyl. Pull Spring tips into vinyl perimeter