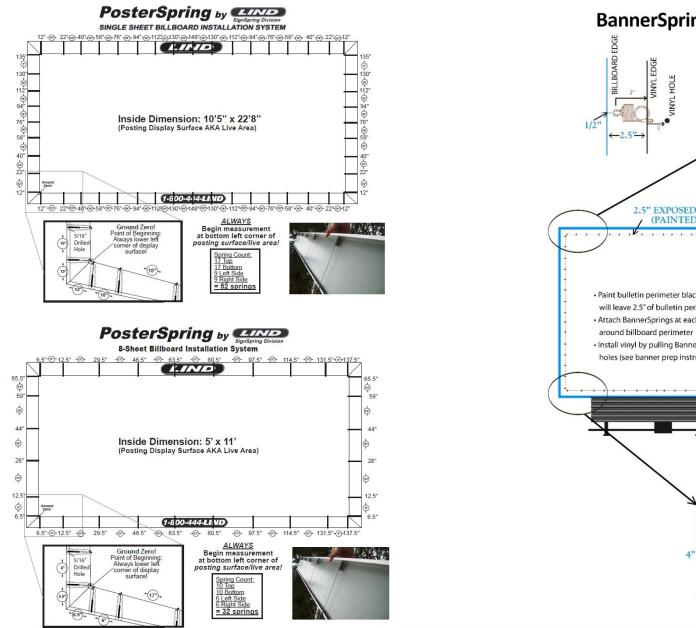

#### **PosterSpring 6 for Jr 8-sheet posters**

#### **PosterSpring 3 for Retro posters**

- Install springs directly to face perimeter or pre-install on board strips.
- One installer, No Tools, No Hardware, No Wrinkles.
- Trampoline simplicity, large billboard durability.
- Tight, flawless installations & quick easy 1-man change-outs.