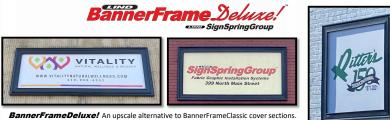

#### Meet the Family

**BannerFrameCLASSIC** 

BannerFrameCLASSIC! The workhorse of the family. Simple and durable. Any size display, including huge multi story wallscapes and billboards. With or without cover sections, the best system on earth!

**BannerFrameDeluxe:** An upscale alternative to BannerFrameClassic cover set Takes banner and wallscape displays to an entire new level!