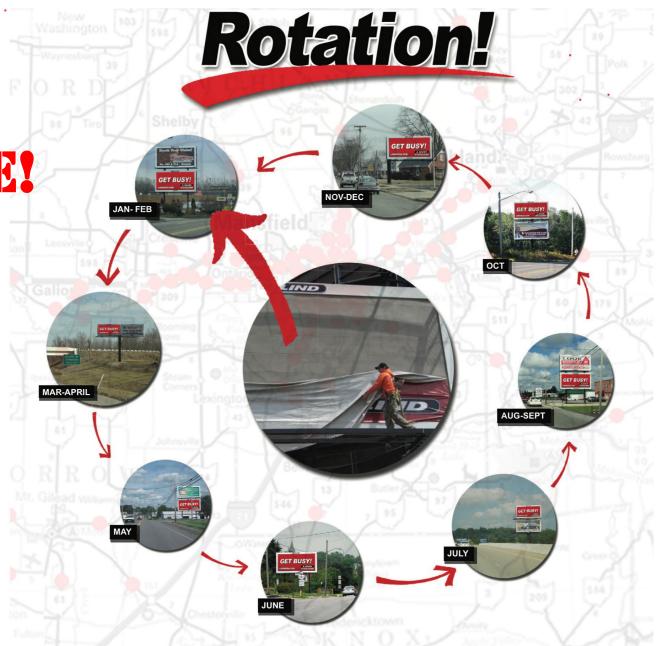

# SALES ADVANTAGE: EASY POSTER ROTATION & RE-USE!

- Limited cuts and tension means vinyl and PE last much longer.
- Advertisers get larger reach, fresh eyeballs, lower production costs and better ROI.
- Flawless aesthetics. No other system comes close.
- Significant client and competitive advantage.