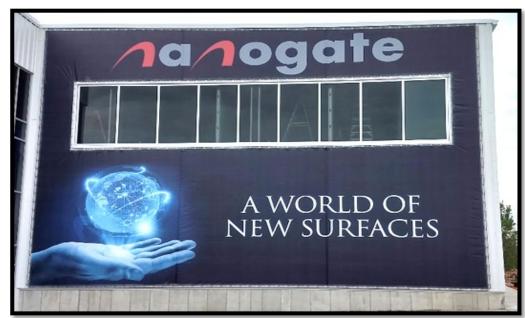

## HIBANYY MIRYYANIS

Spectacular Wallscapes and Signage for Industry!

No one does Industrial facility signage and displays like Lind SignSpring and Lind On-Premise Group! Landmark displays for identification, motivation, awareness, and general advertising.

Patented Lind SignSpring is the best fabric graphic display system on earth. Lind On-Premise Signage Group provides unequalled expertise, experience and value in designing and installing outstanding on-premise graphics. Lind creative and operations teams can greatly enhance interior and exterior location assets by generating landmark signage, wallscapes and murals that can provide dynamic and unique exposure.

With simple and affordable turn-key pricing, Lind provides versatile and long-lasting graphics systems that can be easily changed at your direction. Lind Wallscapes and On-premise signage are unique, economical, and powerful.