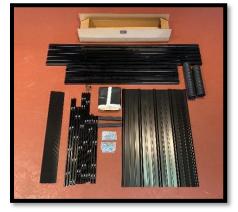

BannerFrameFreestand supports BannerFrameClassic, BannerFrameDELUXE, and BannerFrameHINGE display systems.

Dig post holes

Set posts, sleeves & gravel backfill

Face can be assembled piece by piece on the posts or pre-assembled as shown.