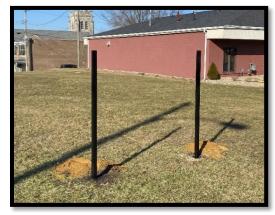

BannerFrameFreestand supports BannerFrameClassic, BannerFrameDELUXE, and BannerFrameHINGE display systems.

Dig post holes

Set posts, sleeves & gravel backfill

Face can be assembled piece by piece on the posts or pre-assembled as shown.