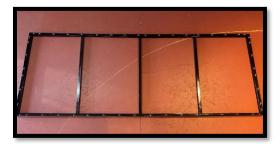

BannerFrameFreestand supports BannerFrameClassic, BannerFrameDELUXE, and BannerFrameHINGE display systems.

Dig post holes

Set posts, sleeves & gravel backfill

Face can be assembled piece by piece on the posts or pre-assembled as shown.

Install vinyl and transport to job site. Simply lift face onto brackets and bolt.

4x8 BannerFrameDELUXE Freestand 4x8 BannerFrameCLASSIC Freestand

4x12 BannerFrameHINGE Freestand