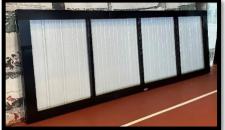

Install vinyl and transport to job site. Simply lift face onto brackets and bolt.

4x8 BannerFrameDELUXE Freestand 4x8 BannerFrameCLASSIC Freestand

4x12 BannerFrameHINGE Freestand