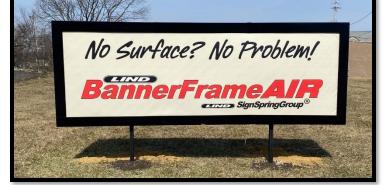

Designed to assemble on site, in-air or in one piece prior to hanging, BannerFrameFreestand is a complete banner and signage solution for long term performance, easy installation and quick simple changeouts.

BannerFrameFreestand supports BannerFrameClassic, BannerFrameDELUXE, and BannerFrameHINGE display systems.

Dig post holes

Set posts, sleeves & gravel backfill

Face can be assembled piece by piece on the posts or pre-assembled as shown.

Install vinyl and transport to job site. Simply lift face onto brackets and bolt.

4x8 BannerFrameDELUXE Freestand 4x8 BannerFrameCLASSIC Freestand

4x12 BannerFrameHINGE Freestand