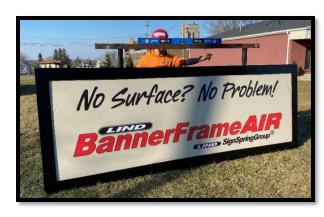

Designed to assemble on site, in-air or in one piece prior to hanging, BannerFrameFreestand is a complete banner and signage solution for long term performance, easy installation and quick simple changeouts.

BannerFrameFreestand supports BannerFrameClassic, BannerFrameDELUXE, and BannerFrameHINGE display systems.

Dig post holes

Set posts, sleeves & gravel backfill

Face can be assembled piece by piece on the posts or pre-assembled as shown.

Install vinyl and transport to job site. Simply lift face onto brackets and bolt.

4x8 BannerFrameDELUXE Freestand 4x8 BannerFrameCLASSIC Freestand

4x12 BannerFrameHINGE Freestand