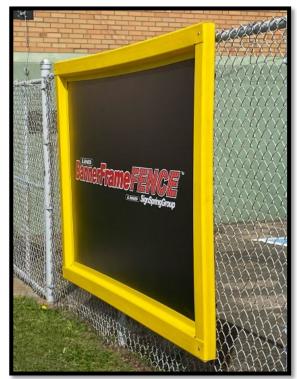

## Banner Frame FENCE SignSpringGroup

**BannerFrameFENCE!** Finally a perfect solution for Banners on fencing! One piece, padded and easy open & close cover sections. Perfect for athletic fields, and any facility with high-visibility fencing. Only BannerFrameFENCE enables easy installations and change-outs with life time durability and impact resistance.

Durable Spring and Hook technology means no Grommets, Cables, Tracks or Clips, and No Ratchets, Wrinkles, Sags or Rips! The constant, even tension provides a durable, permanent signage solution while enabling easy graphic change-outs. SignSpring installs easily with the simplicity of a trampoline. Whether your display period is 4 weeks or 4 years, SignSpring provides tight, wrinkle-free, sag-free, professional banner installations every time!