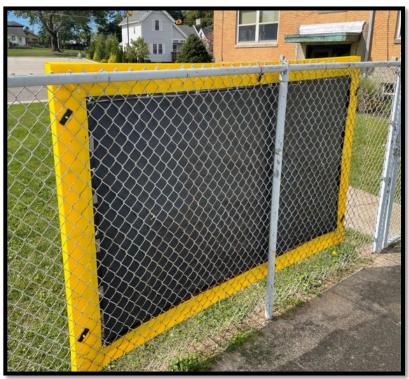

## Banner Frame FENCE SignSpringGroup

**BannerFrameFENCE!** Finally a perfect solution for Banners on fencing! One piece, padded and easy open & close cover sections. Perfect for athletic fields, and any facility with high-visibility fencing. Only BannerFrameFENCE enables easy installations and change-outs with life time durability and impact resistance.

Durable Spring and Hook technology means no Grommets, Cables, Tracks or Clips, and No Ratchets, Wrinkles, Sags or Rips! The constant, even tension provides a durable, permanent signage solution while enabling easy graphic change-outs. SignSpring installs easily with the simplicity of a trampoline. Whether your display period is 4 weeks or 4 years, SignSpring provides tight, wrinkle-free, sag-free, professional banner installations every time!