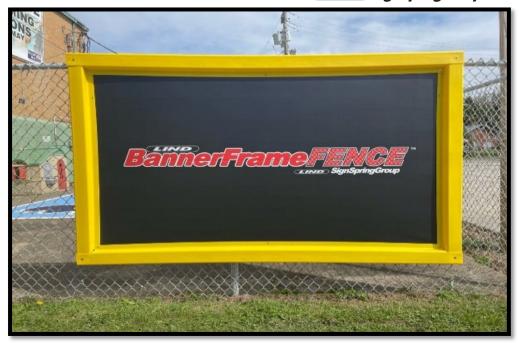

## Banner Frame FENCE SignSpringGroup

**BannerFrameFENCE!** Finally a perfect solution for Banners on fencing! One piece, padded and easy open & close cover sections. Perfect for athletic fields, and any facility with high-visibility fencing. Only BannerFrameFENCE enables easy installations and change-outs with life time durability and impact resistance.

Durable Spring and Hook technology means no Grommets, Cables, Tracks or Clips, and No Ratchets, Wrinkles, Sags or Rips! The constant, even tension provides a durable, permanent signage solution while enabling easy graphic change-outs. SignSpring installs easily with the simplicity of a trampoline. Whether your display period is 4 weeks or 4 years, SignSpring provides tight, wrinkle-free, sag-free, professional banner installations every time!