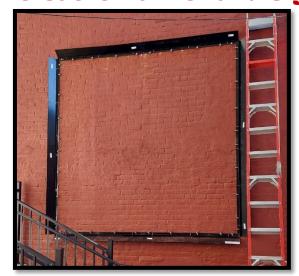

## Versatile Banner and Signage Systems for Real Estate!

No one does Real Estate and Developent signage and displays like Lind SignSpring and Lind On-Premise Group! Landmark displays for identification, availability, awareness, and general branding.

Patented Lind SignSpring is the best fabric graphic display system on earth. Lind On-Premise Signage Group provides unequalled expertise, experience and value in designing and installing outstanding on-premise graphics. Lind creative and operations teams can greatly enhance interior and exterior location assets by generating easy to install landmark signage, wallscapes and murals that can provide dynamic and unique exposure.

With simple and affordable turn-key pricing, Lind provides versatile and long-lasting graphics systems that can be easily changed at your direction. Lind Wallscapes and On-premise signage are unique, economical, and powerful.