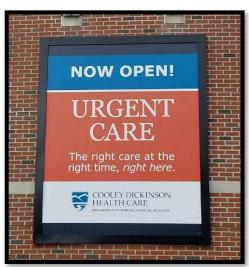

## Spectacular Wallscapes and Signage for Healthcare!

It's a New Day
New ER Doctors & Hospitalists

WYANDOT

No one does Healthcare signage like Lind SignSpring Group. Simple, durable and flawless! SignSpring displays maximize visibility, create awareness and increase patient volumes.