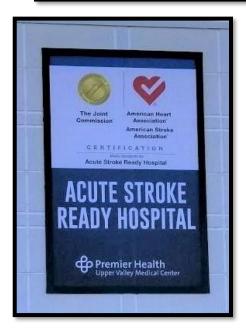

## Spectacular Wallscapes and Signage for Healthcare!

It's a New Day
New ER Doctors & Hospitalists

WYANDOT

No one does Healthcare signage like Lind SignSpring Group. Simple, durable and flawless! SignSpring displays maximize visibility, create awareness and increase patient volumes.