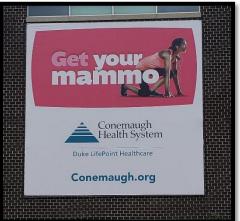

## Spectacular Wallscapes and Signage for Healthcare!

It's a New Day
New ER Doctors & Hospitalists

WYANDOT

No one does Healthcare signage like Lind SignSpring Group. Simple, durable and flawless! SignSpring displays maximize visibility, create awareness and increase patient volumes.

Lind SignSpring Group provides complete signage and graphic solutions with turn-key pricing and quick in-stock shipping. Easy installations and changeouts enable dynamic care-site marketing opportunities.