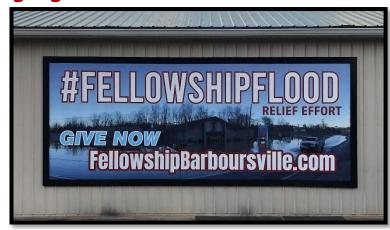

## Spectacular Wallscapes and Signage for Church & Faith Facilities!

No one does Church & Faith Based Facility signage like Lind SignSpring Group. SignSpring displays maximize visibility, create landmarks and engage followers.

Patented Lind SignSpring is the best fabric graphic display system on earth and the preferred choice of religious facilities everywhere! Simple, durable, flawless!