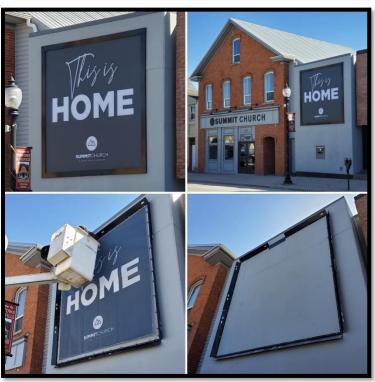

## Spectacular Wallscapes and Signage for Church & Faith Facilities!

No one does Church & Faith Based Facility signage like Lind SignSpring Group. SignSpring displays maximize visibility, create landmarks and engage followers.

Lind SignSpring Group provides complete signage and graphic solutions with turn-key pricing and quick in-stock shipping. Easy installations and changeouts enable dynamic aesthetics and marketing opportunities.

Patented Lind SignSpring is the best fabric graphic display system on earth and the preferred choice of religious facilities everywhere! Simple, durable, flawless!