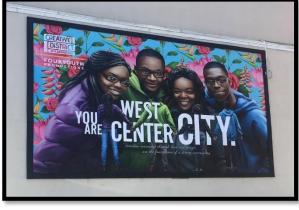

## More Artsy Less Fartsy!

Spectacular Wallscapes and Signage for Public Arts Facilities!

No one does Museum & Public Murals like Lind SignSpring Group. SignSpring displays create landmarks, drive awareness and promote civic pride and public art.

Patented Lind SignSpring is the best fabric graphic display system on earth and the preferred choice of public arts facilities everywhere! Simple, durable, flawless!