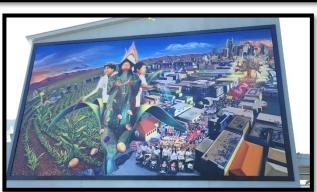

## More Artsy Less Fartsy!

Spectacular Wallscapes and Signage for Public Arts Facilities!

No one does Museum & Public Murals like Lind SignSpring Group. SignSpring displays create landmarks, drive awareness and promote civic pride and public art.

Patented Lind SignSpring is the best fabric graphic display system on earth and the preferred choice of public arts facilities everywhere! Simple, durable, flawless!