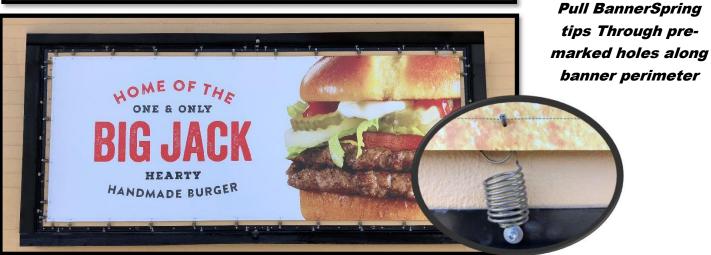

Lind BannerFrameHINGE, featuring attached cover sections, enables easy installations, with even easier change-outs, every time!

Engineered spring and hook technology means no cables, grommets, tracks, tension rods or tools. Much like the simplicity of a trampoline, BannerFrameHINGE provides tight, wrinkle free, sag free, professional installations, in minutes, every time.

Developed and proven on Billboards in extreme Great Lakes conditions, Lind SignSpring Products are unequalled from the smallest P-O-P banner displays to the largest urban wallscapes and billboards.

There is no simpler or better technique for fabric graphic installation.