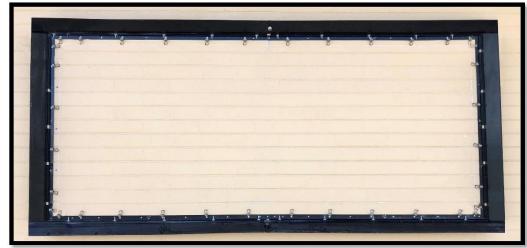

## Ships Pre-Measured, Pre-Loaded and Prepped for Direct-from-Box Installation!

Mark your Banner perimeter and install BannerFrameHinge 1.5" off the outline

Close Cover Sections.

Enjoy
Flawless
appearance
with easy
changeouts
in minutes

Lind BannerFrameHINGE, featuring attached cover sections, enables easy installations, with even easier change-outs, every time!

Engineered spring and hook technology means no cables, grommets, tracks, tension rods or tools. Much like the simplicity of a trampoline, BannerFrameHINGE provides tight, wrinkle free, sag free, professional installations, in minutes, every time.