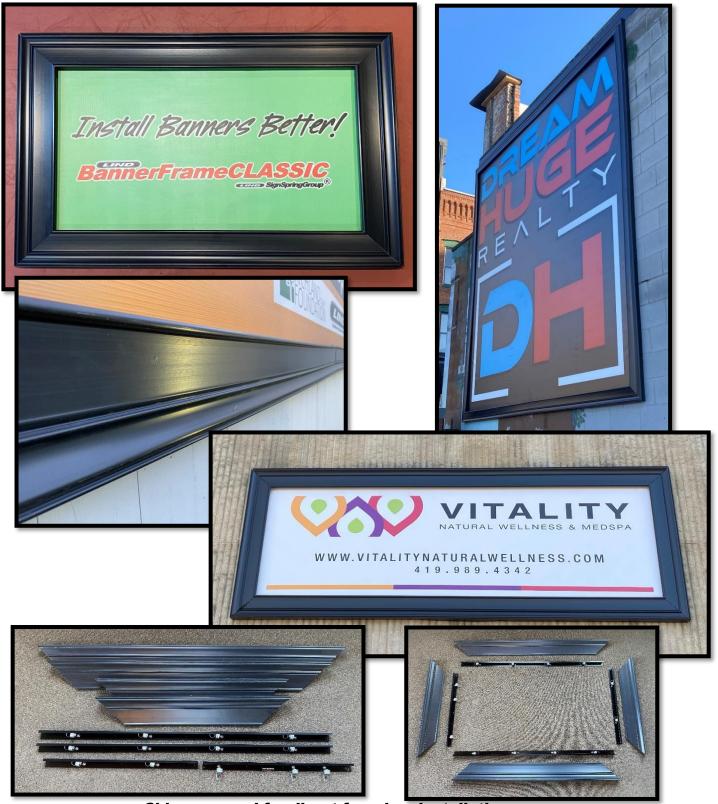

## It's like BannerFrameCLASSIC in a Tuxedo!

BannerFrameDeluxe, with beveled cover sections, takes banner displays to a new level. Underneath the sophisticated surface is Lind BannerFrameCLASSIC, with quick easy installations and vinyl changeouts in minutes. Engineered spring & hook tension provides a durable & permanent signage solution while enabling easy graphic change-outs.

Developed and proven on Billboards in extreme Great Lakes conditions, BannerFrameDeluxe turns common banners into works of art. Whether your display period is 4 days, 4 weeks or 4 years, BannerFrameDeluxe provides tight, wrinkle-free, sag-free, professional banner installations every time!

Lind SignSpring is unequalled from the smallest P-O-P banner displays to the largest urban wallscapes and billboards. There is no simpler or better technique for vinyl graphic installation.